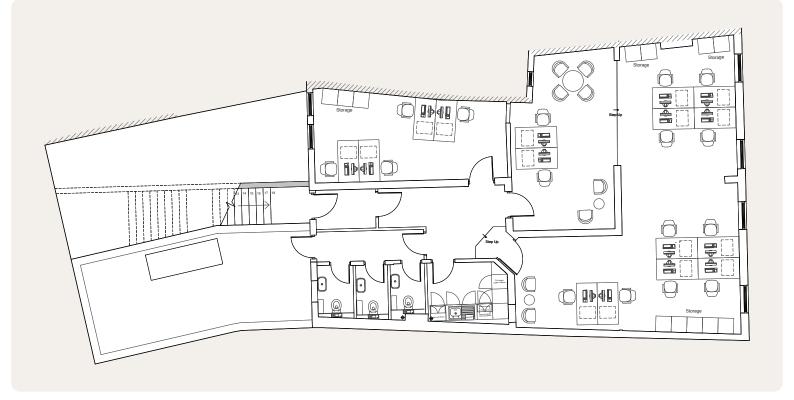

## Specification

Located in the centre of the vibrant village of Stockton Heath, this property is perfectly situated and convenient for all forms of transportation.

- Open plan, with the option to be split into a multi-let office space
- High ceilings
- 24 hour building access
- Air conditioning to mechanical ventilation
- LED lighting

### Location

This space is versatile and has the option to let the whole office space to one business or to divide the space with stud walls between multiple businesses.

The attractive streets of Stockton Heath offer a wide selection of high-end restaurants, cafes and boutique shops. It is the perfect location for entertaining clients and provides staff with lots of easily accessible local amenities such as the local post office, gym, bank and estate agents. Just a short distance from the office is Alexandra Park, a stunning green space, perfect for a lunchtime walk.